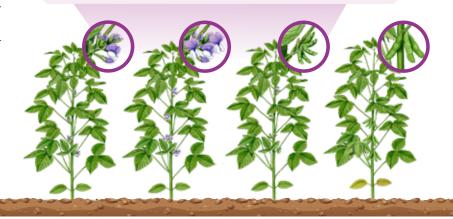

Want to know more?
Scan the QR Code for Viatude

Viatude™ fungicide 0.3 L/ac

Apply from early flower to mid-pod development (R1 to R3)

Selecting varieties with HIGH TOLERANCE to disease is a good management practice in locations that often encounter white mould.

Since no variety is completely resistant to white mould, particularly under severe disease pressure, Viatude™ fungicide offers THE BEST PROTECTION to complement your seed investment.

PROTECT YOUR CROPS POTENTIAL