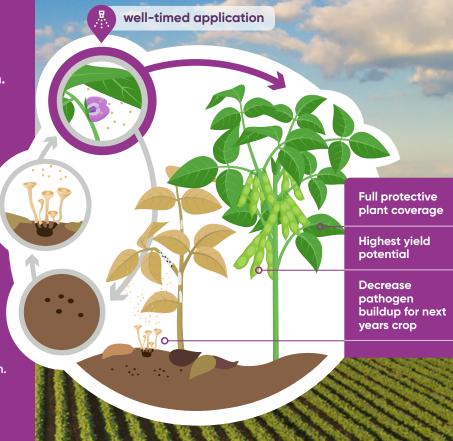

## **Break the Cycle**

Stop white mould infection in its tracks with a well-timed fungicide application. Breaking the disease cycle before it takes hold is a sure way to protect your crop when pods begin to establish.

White mould spores settle on senescing flower petals and absorb their nutrients to start the infection cycle. To achieve protection before this early stage of infection, consider choosing products with a strong systemic action profile.

Viatude™ fungicide delivers two unique and highly effective active ingredients that both move throughout the plant, even protecting stems that may be shadowed by leaves in the upper canopy during application. Combining the right product and the right timing ensures spores won't have a chance.