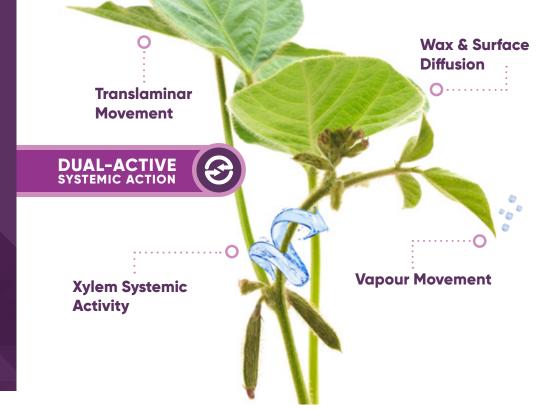

Viatude™ fungicide delivers two unique and highly effective active ingredients that both move throughout the plant, even protecting stems that may be shadowed by leaves in the upper canopy during application. Combining the right product and the right timing ensures spores won't have a chance.

## Stem and Leaf Defense Done Right

Viatude™ fungicide protects plants inside and out better, through protective action and systemic movement