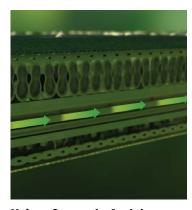

# 4 Unique movement properties:

 Acapela<sup>™</sup> fungicide is a one-of-a-kind fungicide that quickly and efficiently surrounds, penetrates and protects the leaf and stem

#### **Local Gas Activity**

Gas-like protective barrier that moves locally over the leaf surface.

#### **Wax Diffusion**

Provides more consistent coverage across the leaf or stem surface.