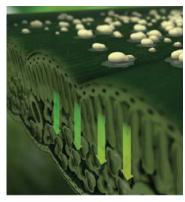

# 4 Unique movement properties:

 Acapela<sup>™</sup> fungicide is a one-of-a-kind fungicide that quickly and efficiently surrounds, penetrates and protects the leaf and stem

#### **Translaminar Movement**

Moves through the leaf surface to protect top and bottom sides of the leaf.

#### **Xylem Systemic Activity**

Movement through the plant tissues to distribute throughout the leaf.