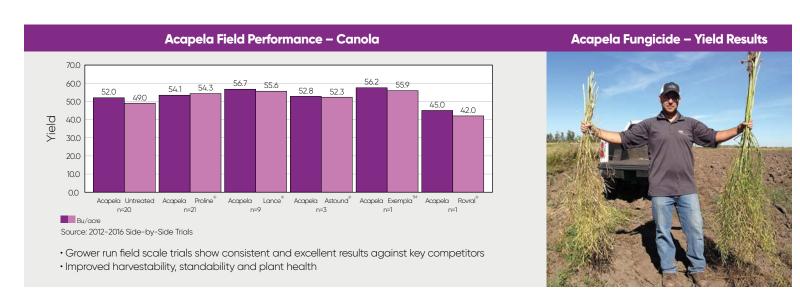

# **Acapela™FUNGICIDE**

#### More complete coverage:

- · Rapidly absorbed, moving quickly into and within each plant
- · This allows you to spray even when conditions are challenging

# Higher yield potential:

- Better coverage means more consistent protection, providing outstanding disease control for greener, healthier crops and higher yield potential
- · More moves means more bushels