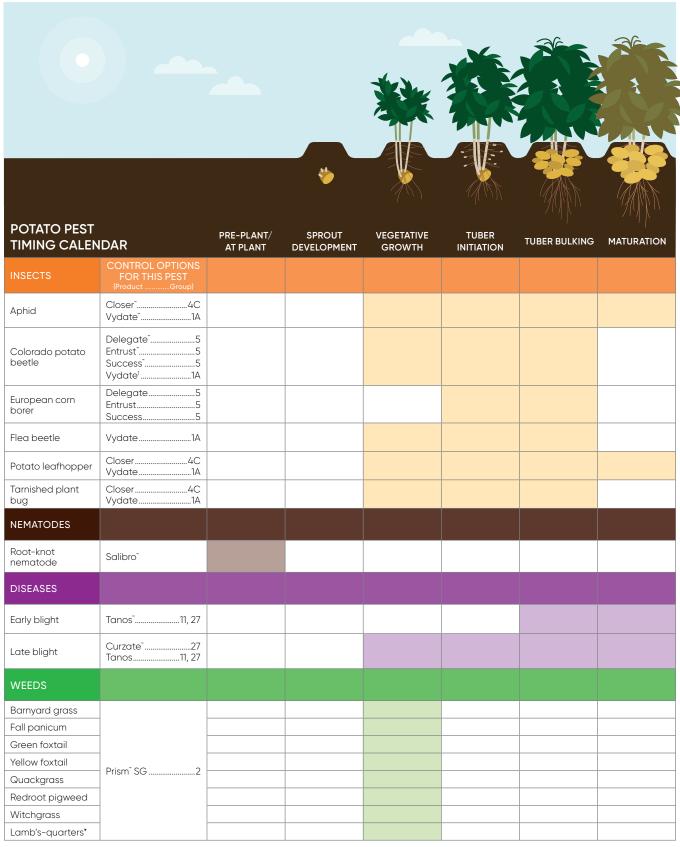

<sup>&</sup>lt;sup>1</sup> Colorado potato beetles resistant to carbamates will not be controlled.

This chart is intended for reference only and not intended to provide information for application. Always read and follow label directions. Chart shows possible pest timing, not spray timing.