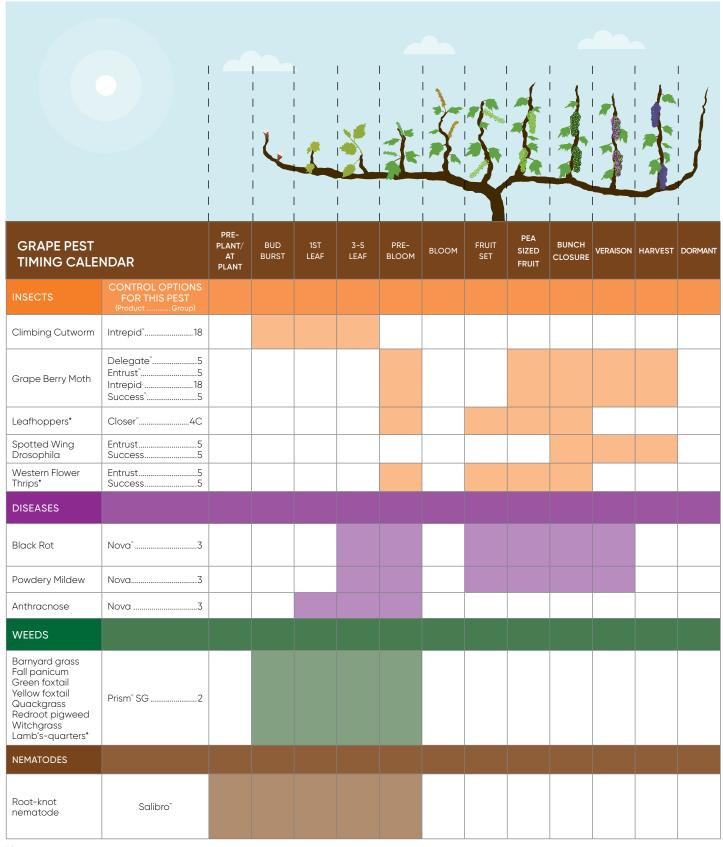

### PEST TIMING CALENDAR

Corteva Agriscience™ offers an outstanding lineup of customer-focused products for grape growers that fit well into an Integrated Pest Management (IPM) program.

Prism™ SG herbicide

21 days

Salibro™ nematicide with Reklemel™ active

3 days

<sup>\*</sup>Suppression

This chart is intended for reference only and not intended to provide information for application. Always read and follow label directions. Chart shows possible pest timing, not spray timing.