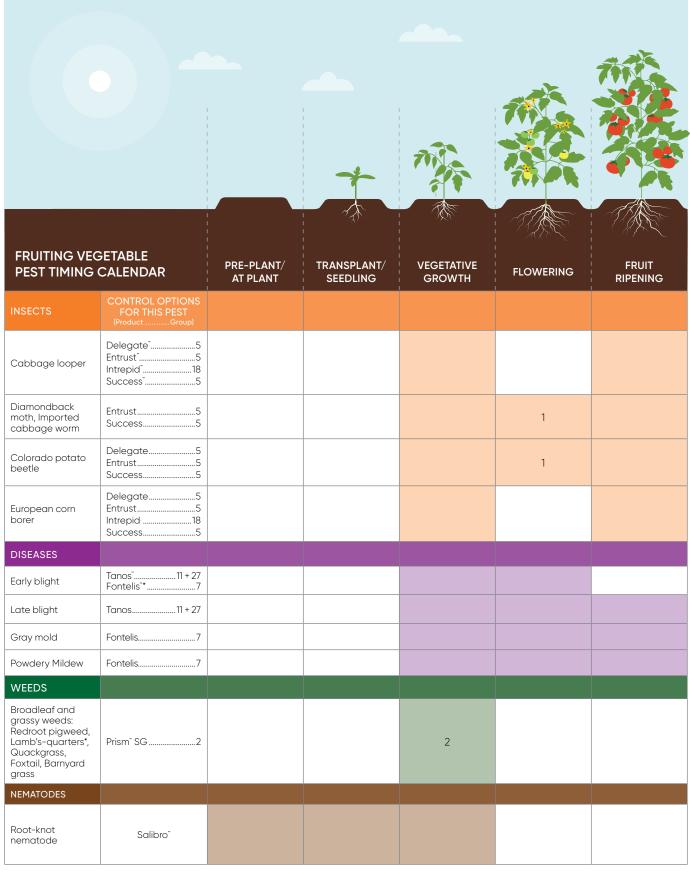

# FRUITING VEGETABLES

## PEST TIMING CALENDAR

Corteva Agriscience™ offers an outstanding lineup of customer-focused products for fruiting vegetable growers that fit well into an Integrated Pest Management (IPM) program.

#### PRE-HARVEST INTERVALS IN FRUITING VEGETABLES

(Refer to each product label for crop specific pre-harvest intervals)

| Delegate™ insecticide | 1 day | Entrust™ insecticide |         |                          | 1 day  | Intrepid™ insecticide |       |  | 1 day  |
|-----------------------|-------|----------------------|---------|--------------------------|--------|-----------------------|-------|--|--------|
| Success™ insecticide  | 1 day | Fontelis™ fungicide  |         |                          | 0 days | Tanos™ fungicide      |       |  | 3 days |
| Prism™ SG herbicide   |       |                      | 30 davs | Salibro™ nematicide with |        |                       | 1 dav |  |        |

Reklemel™ active

<sup>\*</sup>Suppression

This chart is intended for reference only and not intended to provide information for application. Always read and follow label directions. Chart shows possible pest timing, not spray timing.