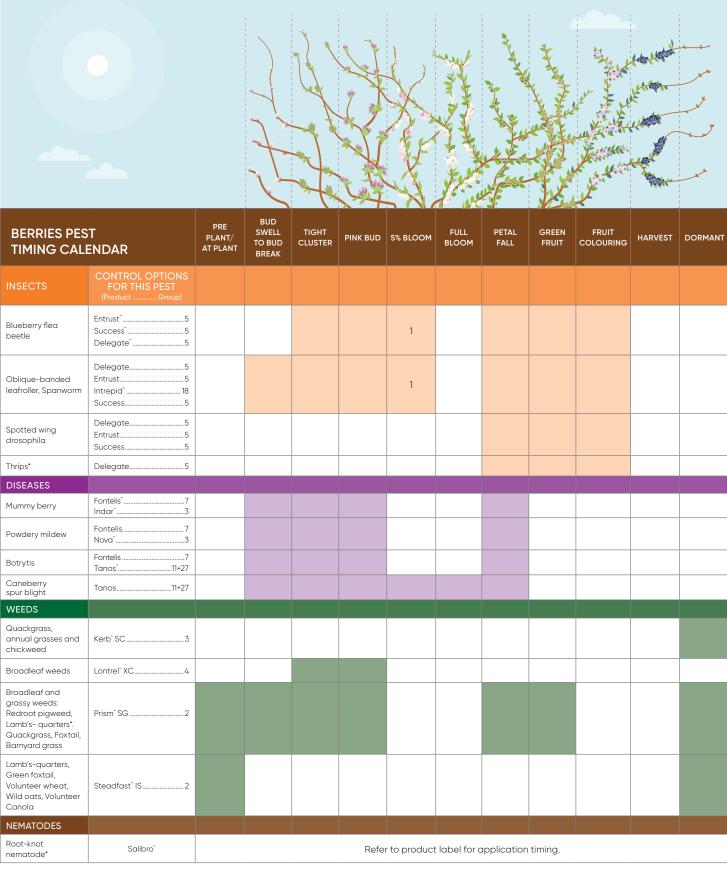

### PEST TIMING CALENDAR

Corteva Agriscience™ offers an outstanding lineup of customer-focused products for berry growers that fit well into an Integrated Pest Management (IPM) program.

Prism™ SG herbicide

21 days to Salibro™ nematicide with 14 months Reklemel™ active

1 day

<sup>\*</sup> Suppression

This chart is intended for reference only and not intended to provide information for application. Always read and follow label directions. Chart shows possible pest timing, not spray timing.